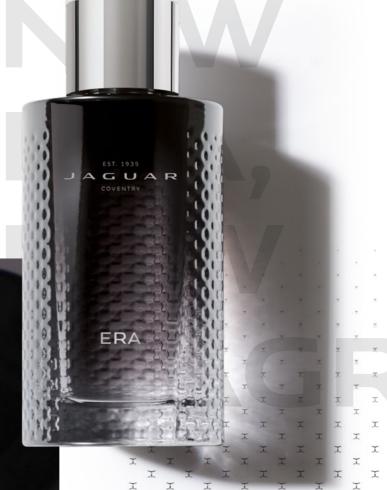

### A CONTEMPORARY TAKE ON JAGUAR'S DESIGN PHILOSOPHY

EST. 1935

## JAGUAR COVENTRY

TODAY'S GENERATION FOR LESS-IS-MORE, CONSCIOUS LUXURY.

BOL OF THIS CONTEMPORARY STANCE BOLD, CYLINDRICAL BOTTLE, TINTED IN A THE BASE.

THE BOTTLE IS SILK-SCREENED IN SILVER CERTIFICATION. WITH THE NAME ERA AND THE BRAND'S NEW. MODERNIZED LOGO. ITS SUBTLE DETAILS INSPIRED BY LEGACY BUT LOOKING FORWARD TO THE FUTURE. THE SHINY SILVER CAP BEARS THE ROUND-SHAPED LOGO THAT IS USED ON ROUND SURFACES OF JAGUAR CARS.

STREAMLINED AND EYE-CATCHING, ERA'S MADE IN ITALY BY BORMIOLI LUIGI, A PRES-BOTTLE EXPRESSES THE ASPIRATION OF TIGE GLASSMAKER COMMITTED TO SUSTAI-NABLE MANUFACTURING TECHNIQUES, THE BOTTLE IS 100% RECYCLABLE. THE PRODUC-JAGUAR'S NEW MONOGRAM IS THE SYM- TION PROCESS ENSURES THAT NO GLASS IS WASTED, AND THAT THE WATER IS ENTIRELY AND IS EMBOSSED ON THE GLASS OF THE CLEANED AFTER USE. ALL RAW MATERIALS USED TO DECORATE THE BOTTLE ARE WA-GRADIENT OF BLACK TO TRANSPARENT AT TER-BASED AND THEREFORE ENVIRON-MENTALLY FRIENDLY. AS FOR THE BOX, IT INSPIRED BY THE DYNAMIC LINES OF IS 100% RECYCLABLE AND HAS OBTAINED JAGUAR DESIGN THE CONICAL FRONT OF THE FSC (FOREST STEWARDSHIP COUNCIL)