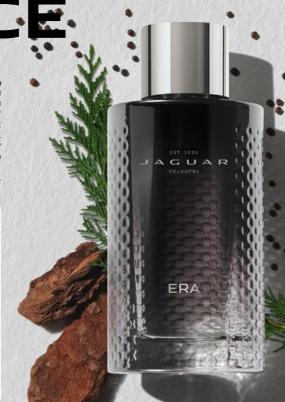

### A CONTEMPORARY TAKE ON JAGUAR'S DESIGN PHILOSOPHY

EST. 1935

## JAGUAR COVENTRY

TODAY'S GENERATION FOR LESS-IS-MORE, CONSCIOUS LUXURY.

BOL OF THIS CONTEMPORARY STANCE BOLD, CYLINDRICAL BOTTLE, TINTED IN A THE BASE.

THE BOTTLE IS SILK-SCREENED IN SILVER CERTIFICATION. WITH THE NAME ERA AND THE BRAND'S NEW. MODERNIZED LOGO. ITS SUBTLE DETAILS INSPIRED BY LEGACY BUT LOOKING FORWARD TO THE FUTURE. THE SHINY SILVER CAP BEARS THE ROUND-SHAPED LOGO THAT IS USED ON ROUND SURFACES OF JAGUAR CARS.

STREAMLINED AND EYE-CATCHING, ERA'S MADE IN ITALY BY BORMIOLI LUIGI, A PRES-BOTTLE EXPRESSES THE ASPIRATION OF TIGE GLASSMAKER COMMITTED TO SUSTAI-NABLE MANUFACTURING TECHNIQUES, THE BOTTLE IS 100% RECYCLABLE. THE PRODUC-JAGUAR'S NEW MONOGRAM IS THE SYM- TION PROCESS ENSURES THAT NO GLASS IS WASTED, AND THAT THE WATER IS ENTIRELY AND IS EMBOSSED ON THE GLASS OF THE CLEANED AFTER USE. ALL RAW MATERIALS USED TO DECORATE THE BOTTLE ARE WA-GRADIENT OF BLACK TO TRANSPARENT AT TER-BASED AND THEREFORE ENVIRON-MENTALLY FRIENDLY. AS FOR THE BOX, IT INSPIRED BY THE DYNAMIC LINES OF IS 100% RECYCLABLE AND HAS OBTAINED JAGUAR DESIGN THE CONICAL FRONT OF THE FSC (FOREST STEWARDSHIP COUNCIL)